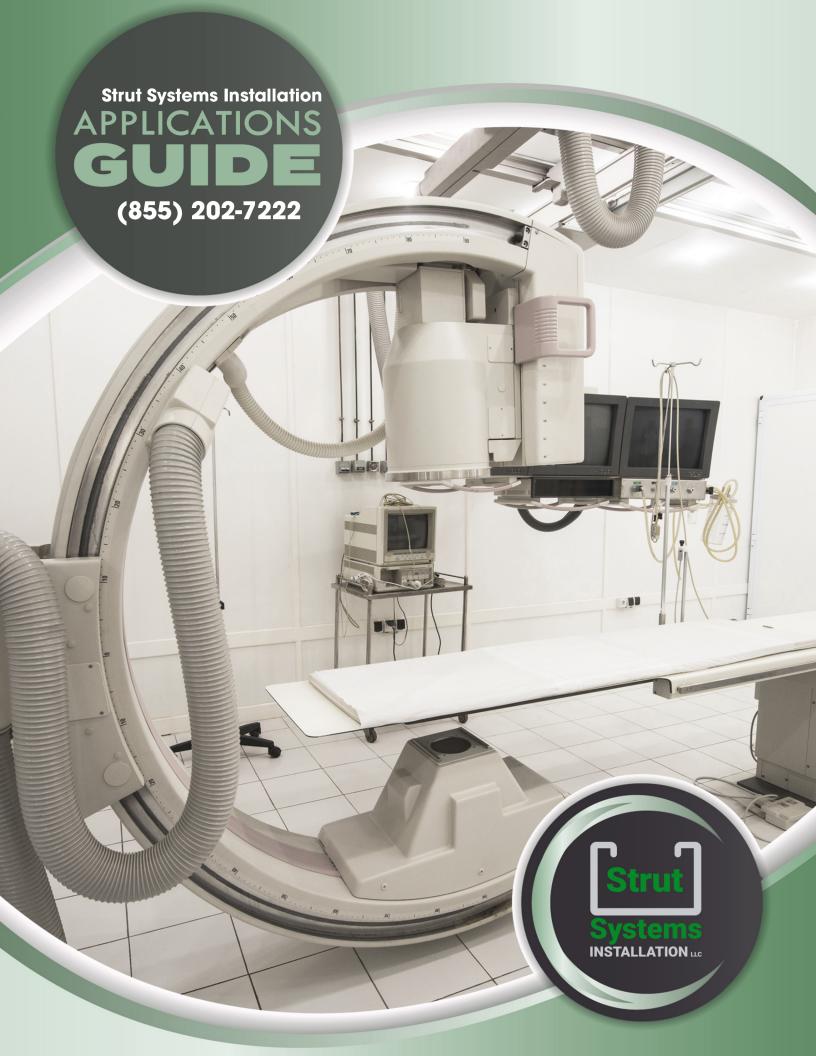

# MEDICAL EQUIPMENT SUPPORTS

Unparalleled Quality Installed by Top Specialists

## **Superior Products Installed by Skilled Specialists**

When you partner with Strut Systems Installation (SSI) on your medical equipment support or ceiling grid project, you get the best! We utilize only the highest quality building materials on all of our projects, ensuring your supports are safe, sturdy, and built to last. Our highly skilled team of designers, engineers, and installers specializes in ceiling grid and medical support applications and has decades of experience supporting a wide range of medical equipment, MEP structures, Lighting, Signs, and everything in between.

### **Types of Equipment We've Supported**

- Overhead X-Ray **Supports**
- Operating Room **Supports**
- Surgical Lighting **Supports**
- CRT Monitor Supports

- **Supports**
- Laser Supports

- CT Injector Supports
- Microscope Supports
- Patient Lifts