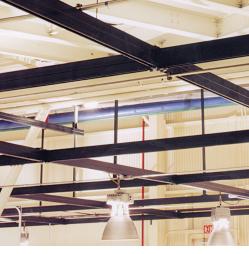

# **CEILING GRIDS**

Designed, Engineered & Installed by Experts

### **Ceiling Grids**

We'll design and install your overhead ceiling grid system. Unistrut Ceiling Grids make use of often under-utilized vertical space while providing a versatile and flexible framework of supports for HVAC duct work, electrical and plumbing.